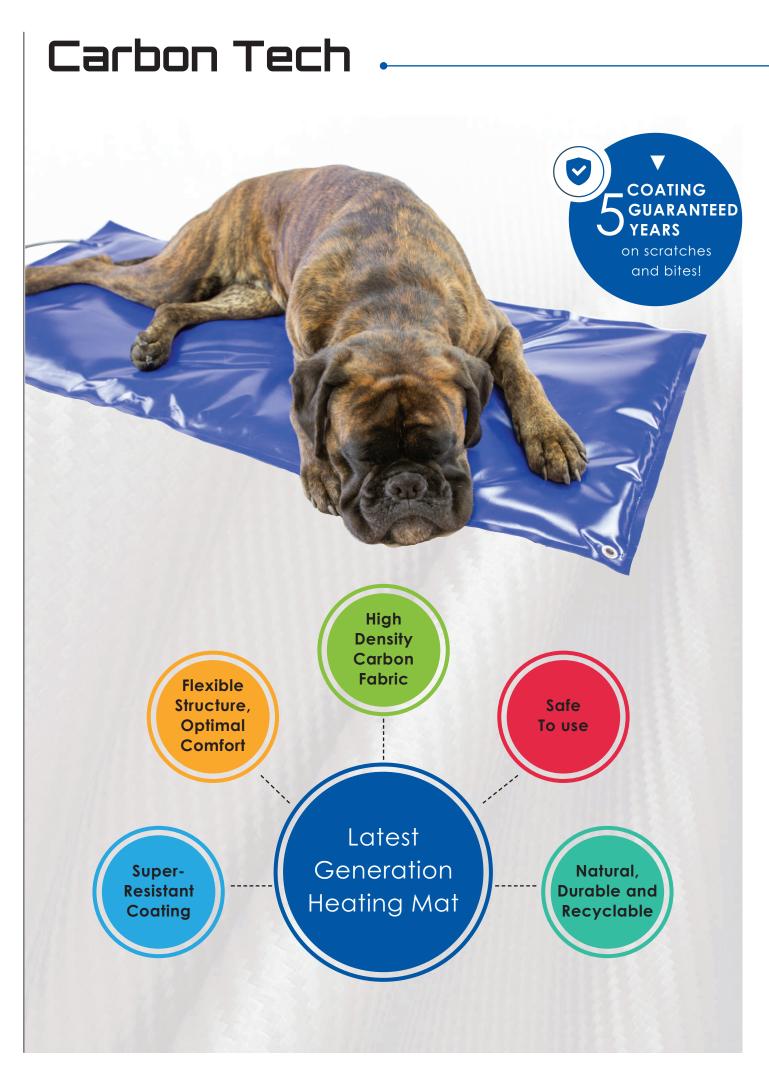

## New generation technology for maximum efficiency

Carbon Tech uses high density carbon fabric specifically designed for even heat distribution. The soft nature will move easily into any shape providing maximum patient comfort.

### Easy to use

Once in use, Carbon Tech will reach its target temperature in less than 5 minutes. Carbon Tech is designed to maintain its target of temperature safety for a long period.

### Safe heating

Made of heating elements 6 times more important than classical heating mats, Carbon Tech delivers a low contact temperature while transfering to the animal the energy necessary for heating it up. Super-flat, Carbon Tech does not store heat , avoiding any risks of burns.

#### Robust

The protective coating on Carbon Tech is designed for maximum resistance to animal scratching and biting and is totally waterproof.

## Hygienic

CarbonTech can be cleaned easily with water and soap. After drying, it can be disinfected with alcohol.

15, rue Noroit 22100 Taden - France

Tél. +33 (0)2 96 85 86 76 Fax +33 (0)2 96 85 86 77

welcome@manomedical.com